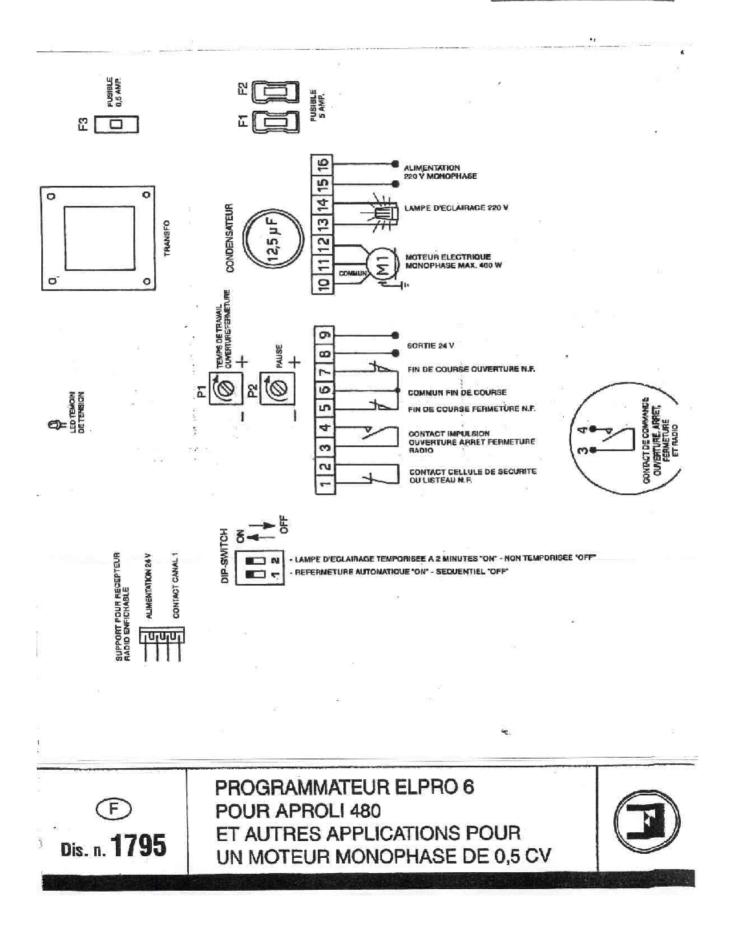

## DESCRIPTION DU FONCTIONNEMENT

Le programmateur Elpro 6 est principalement destiné à un fonctionnement séquentiel (ouverlurefermeture), mais peut également offrir la possibilité d'une refermeture automatique (sous réserve d'equiper la porte des sécurités obligatoires), et d'un arrêt par impulsion en cours de cycle. Etudier pour commander un moteur équipant une porte de garage, il peut également être utilisé pour diverses applications sous réserve que la puissance du moteur électrique n'excède pas 0,5 CV en monophasé.

## FONCTIONNEMENT:

Le DIP-SWITCH N°1 permet de sélectionner le mode de fonctionnement.

DIP-SWITCH N°1 en ON: refermeture automatique

DIP-SWITCH Nº1 en OFF: séquentiel

1ère impulsion = Ouverture 2ème impulsion = Fermeture Impulsion en cours de cycle = Arrêt

Le DIP-SWITCH N° 2 permet de programmer le fonctionnement de la lampe d'éclairage éventuellement raccordée entre les bornes 13 et 14.

DIP-SWITCH N° 2 en ON: la lampe fonctionne durant le cycle puis encore deux minutes après l'arrêt du moteur.

DIP-SWITCH N° 2 en OFF: la lampe fonctionne seulement durant le cycle.

N.B.: Régler le temps de travail, potentiomètre P1, d'environ 3 à 4 secondes supérieur au temps nécessaire au fonctionnement du moteur pour obtenir une ouverture et une fermeture parfaite de la porte.

Le temps de pause, potentiomètre P2, sert uniquement dans le cas d'une refermeture automatique. A régler selon les exigences du site.

Si on n'utilise pas de fin de course, faire des ponts entre 5, 6 et 7. Si on n'utilise pas de cellule de sécurité, faire un pont entre 1 et 2.

La Led doit s'allumer à la mise sous tension. Dans le cas contraire, contrôler les fusibles F1, F2 et F3. Raccorder le moteur à la terre.

Via Mantova, 177/A - 37053 Cerea (Verona) Italy Tel. 0442/330422 r.a. - Fax 0442/331054 Telex 481239 FADINI I